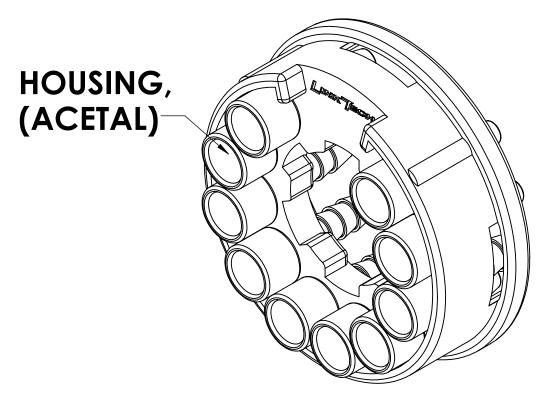

## **NOTES:**

- 1. MATERIAL: ACETAL
- 2. COLOR: NATURAL WHITE
- 3. O-RING MATERIAL: BUNA-N
- 4. O-RINGS LUBRICATED WITH FOOD GRADE SILICONE OIL, 350 CST.