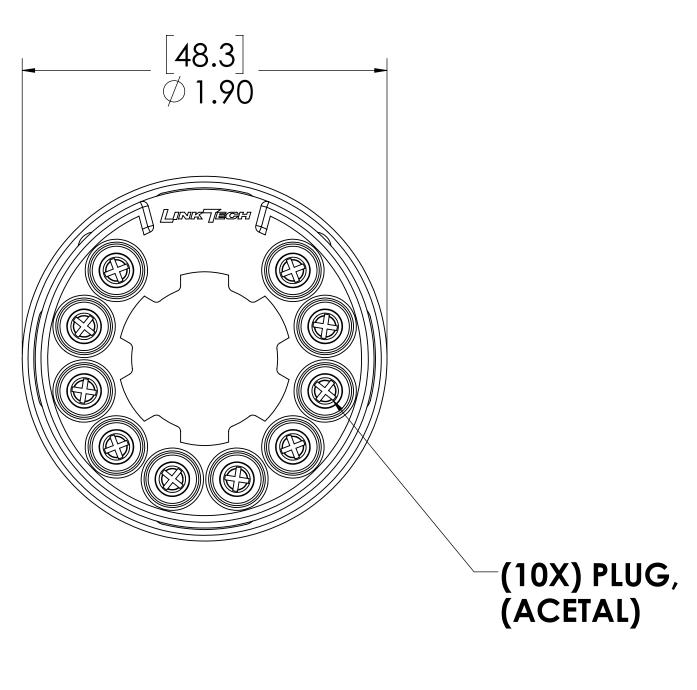

## **NOTES:**

- 1. MATERIAL: ACETAL
- 2. COLOR: NATURAL WHITE
- 3. O-RING MATERIAL: BUNA-N
- 4. O-RINGS LUBRICATED WITH FOOD GRADE SILICONE OIL, 350 CST.

## **FOR REFERENCE ONLY**

| UNLESS OTHERWISE SPECIFIED:                                                                                                                                                            |           | NAME | DATE       | LINK TECH                              |
|----------------------------------------------------------------------------------------------------------------------------------------------------------------------------------------|-----------|------|------------|----------------------------------------|
| DIMENSIONS ARE IN INCHES TOLERANCES:                                                                                                                                                   | DRAWN     | RDA  | 10/5/2017  | AN OFFICE CONTAINS                     |
| FRACTIONAL±1/32<br>ANGULAR: MACH±0.5 BEND ±2                                                                                                                                           | CHECKED   | HRC  | 10/5/2017  | PART NO: 100 A CV CDO 00               |
| ONE PLACE DECIMAL ±0.1 TWO PLACE DECIMAL ±0.01                                                                                                                                         | ENG APPR. | HRC  | 10/17/2017 | 100ACV-SB2-02                          |
| THREE PLACE DECIMAL ±0.005<br>TWO PLACE DUAL (mm) [±0.12]                                                                                                                              | MFG APPR. | BDB  | 10/17/2017 | DESCRIPTION:                           |
| PROPRIETARY AND CONFIDENTIAL                                                                                                                                                           | Q.A.      | JJB  | 10/17/2017 | LinkTech 100AC Series Straight         |
| THE INFORMATION CONTAINED IN THIS DRAWING IS THE SOLE PROPERTY OF LINKTECH LLC. ANY REPRODUCTION OR DISCLOSURE IN PART OR AS A WHOLE WITHOUT THE WRITTEN PERMISSION OF LINKTECH LLC IS | COMMENTS: |      |            | Female, Valved, 125 HB, Acetal REV REV |
| STRICKLY PROHIBITED.                                                                                                                                                                   |           |      |            | SCALE: NITS WEIGHT: SHEET 1 OF 1       |