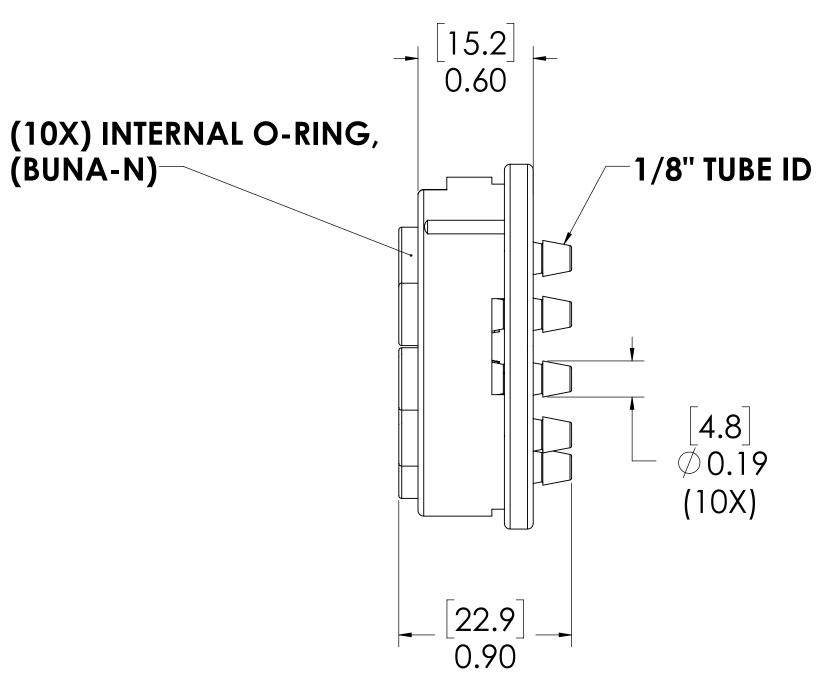

## **NOTES:**

- 1. MATERIAL: ACETAL
- 2. COLOR: NATURAL WHITE
- 3. O-RING MATERIAL: BUNA-N
- 4. O-RINGS LUBRICATED WITH FOOD GRADE SILICONE OIL, 350 CST.

## **FOR REFERENCE ONLY**

| UNLESS OTHERWISE SPECIFIED:                                                                                                                                                            |           | NAME | DATE       | LINK TECH                              |
|----------------------------------------------------------------------------------------------------------------------------------------------------------------------------------------|-----------|------|------------|----------------------------------------|
| DIMENSIONS ARE IN INCHES TOLERANCES:                                                                                                                                                   | DRAWN     | RDA  | 10/5/2017  | AN OFFICE CONTAINS                     |
| FRACTIONAL±1/32<br>ANGULAR: MACH±0.5 BEND ±2                                                                                                                                           | CHECKED   | HRC  | 10/5/2017  | PART NO: 100 A CV CDO 00               |
| ONE PLACE DECIMAL ±0.1 TWO PLACE DECIMAL ±0.01                                                                                                                                         | ENG APPR. | HRC  | 10/17/2017 | 100ACV-SB2-02                          |
| THREE PLACE DECIMAL ±0.005<br>TWO PLACE DUAL (mm) [±0.12]                                                                                                                              | MFG APPR. | BDB  | 10/17/2017 | DESCRIPTION:                           |
| PROPRIETARY AND CONFIDENTIAL                                                                                                                                                           | Q.A.      | JJB  | 10/17/2017 | LinkTech 100AC Series Straight         |
| THE INFORMATION CONTAINED IN THIS DRAWING IS THE SOLE PROPERTY OF LINKTECH LLC. ANY REPRODUCTION OR DISCLOSURE IN PART OR AS A WHOLE WITHOUT THE WRITTEN PERMISSION OF LINKTECH LLC IS | COMMENTS: |      |            | Female, Valved, 125 HB, Acetal REV REV |
| STRICKLY PROHIBITED.                                                                                                                                                                   |           |      |            | SCALE: NITS WEIGHT: SHEET 1 OF 1       |